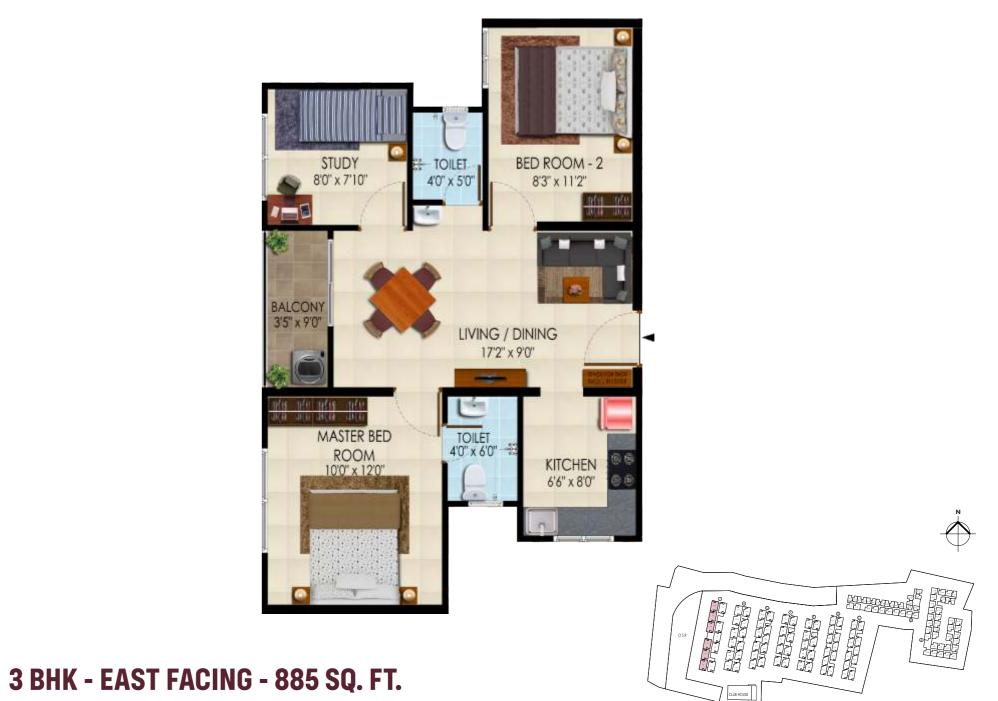

## 3 BHK - WEST FACING - 885 SQ. FT.

Carpet Area - 555 Sq. Ft. + Exclusive Balcony Area - 34 Sq. Ft.

2 BHK