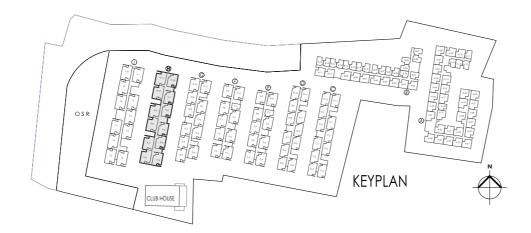

## Master Plan









### 2 BHK - EAST FACING - 730 SQ.FT.

Carpet Area - 465 Sq. Ft. + Exclusive Balcony Area - 28 Sq. Ft.





Carpet Area - 456 Sq. Ft. + Exclusive Balcony Area - 28 Sq. Ft.



Carpet Area - 535 Sq. Ft. + Exclusive Balcony Area - 32 Sq. Ft.



Carpet Area - 555 Sq. Ft. + Exclusive Balcony Area - 34 Sq. Ft.



## 3 BHK - WEST FACING - 885 SQ. FT.

Carpet Area - 555 Sq. Ft. + Exclusive Balcony Area - 34 Sq. Ft.





2 BHK



## Block-H







## Block-I



3 ВНК



## Specifications

#### Living Room

| Main Door : | 7 feet high wooden door frame & flush door shutter   |
|-------------|------------------------------------------------------|
|             | / moulded skin panel door shutters with paint finish |
|             | on both sides                                        |
| Windows :   | UPVC windows with sliding shutters                   |
| Flooring :  | Vitrified tile flooring (2' X2')                     |
| D :         |                                                      |

- Paint : Emulsion paint
- Electrical : Branded modular switches. TV and telephone points

#### Bedroom

| Door    | : | 7 feet high wooden door frame & flush door shutter   |
|---------|---|-------------------------------------------------