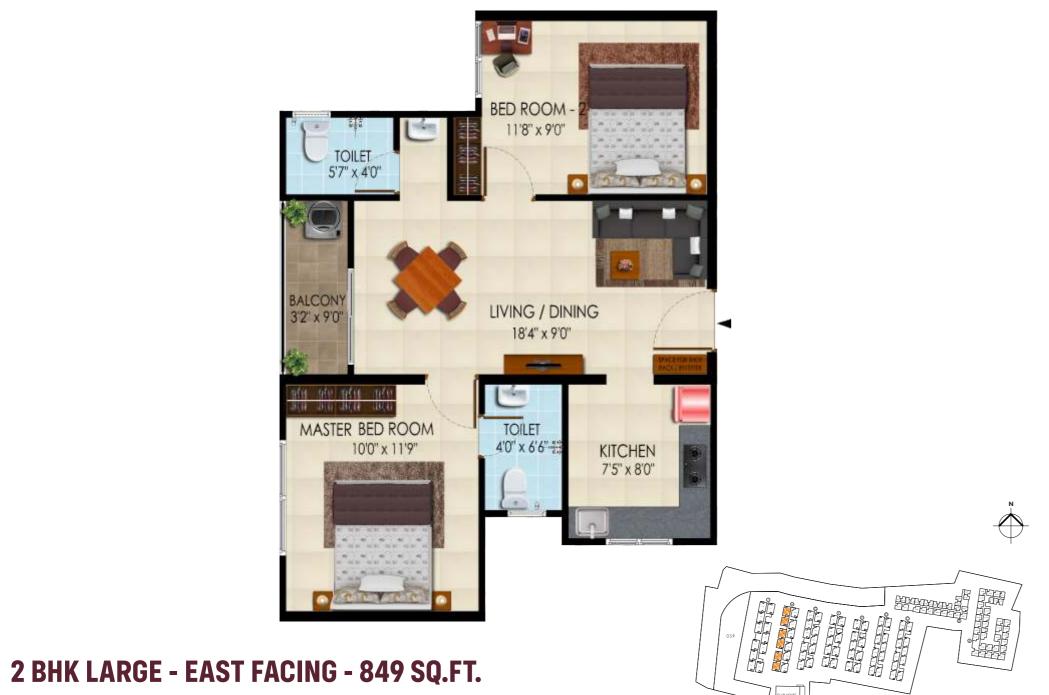

## Master Plan









### 2 BHK - EAST FACING - 730 SQ.FT.

Carpet Area - 465 Sq. Ft. + Exclusive Balcony Area - 28 Sq. Ft.





Carpet Area - 456 Sq. Ft. + Exclusive Balcony Area - 28 Sq. Ft.



Carpet Area - 535 Sq. Ft. + Exclusive Balcony Area - 32 Sq. Ft.



Carpet Area - 555 Sq. Ft. + Exclusive Balcony Area - 34 Sq. Ft.



## 3 BHK - WEST FACING - 885 SQ. FT.

Carpet Area - 555 Sq. Ft. + Exclusive Balcony Area - 34 Sq. Ft.





2 BHK



## Block-H







## Block-I



3 ВНК



## Specifications

#### Living Room

| Main Door : | 7 feet high wooden door frame & flush door shutter   |
|-------------|------------------------------------------------------|
|             | / moulded skin panel door shutters with paint finish |
|             | on both sides                                        |
| Windows :   | UPVC windows with sliding shutters                   |
| Flooring :  | Vitrified tile flooring (2' X2')                     |
| D :         |