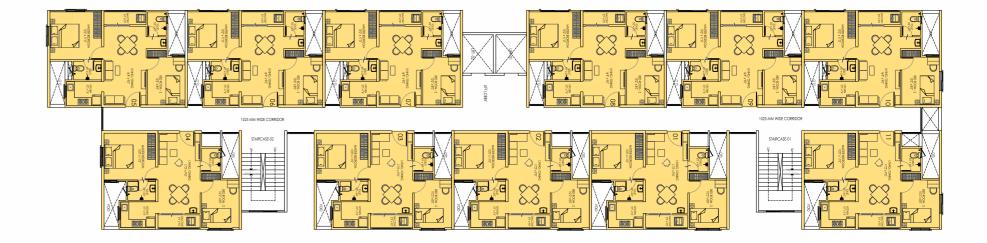

## Master Plan









### 2 BHK - EAST FACING - 730 SQ.FT.

Carpet Area - 465 Sq. Ft. + Exclusive Balcony Area - 28 Sq. Ft.





Carpet Area - 456 Sq. Ft. + Exclusive Balcony Area - 28 Sq. Ft.



Carpet Area - 535 Sq. Ft. + Exclusive Balcony Area - 32 Sq. Ft.



Carpet Area - 555 Sq. Ft. + Exclusive Balcony Area - 34 Sq. Ft.



## 3 BHK - WEST FACING - 885 SQ. FT.

Carpet Area - 555 Sq. Ft. + Exclusive Balcony Area - 34 Sq. Ft.





2 BHK



## Block-H







## Block-I



3 ВНК



## Specifications

#### Living Room

| Main Door : | 7 feet high wooden door frame & flush door shutter   |
|-------------|------------------------------------------------------|
|             | / moulded skin panel door shutters with paint finish |
|             | on both sides                                        |
| Windows :   | UPVC windows with sliding shutters                   |
| Flooring :  | Vitrified tile flooring (2' X2')                     |
| D :         |                                                      |

- Paint : Emulsion paint
- Electrical : Branded modular switches. TV and telephone points

#### Bedroom

| Door    | : | 7 feet high wooden door frame & flush door shutter   |
|---------|---|----------------------