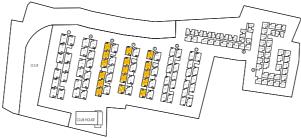

## Master Plan









### 2 BHK - EAST FACING - 730 SQ.FT.

Carpet Area - 465 Sq. Ft. + Exclusive Balcony Area - 28 Sq. Ft.





Carpet Area - 456 Sq. Ft. + Exclusive Balcony Area - 28 Sq. Ft.



Carpet Area - 535 Sq. Ft. + Exclusive Balcony Area - 32 Sq. Ft.



Carpet Area - 555 Sq. Ft. + Exclusive Balcony Area - 34 Sq. Ft.



## 3 BHK - WEST FACING - 885 SQ. FT.

Carpet Area - 555 Sq. Ft. + Exclusive Balcony Area - 34 Sq. Ft.





2 BHK



## Block-H







## Block-I



3 ВНК



## Specifications

#### Living Room

| Main Door : | 7 feet high wooden door frame & flush door shutter   |
|-------------|------------------------------------------------------|
|             | / moulded skin panel door shutters with paint finish |
|             | on both sides                                        |
| Windows :   | UPVC windows with sliding shutters                   |
| Flooring :  | Vitrified tile flooring (2' X2