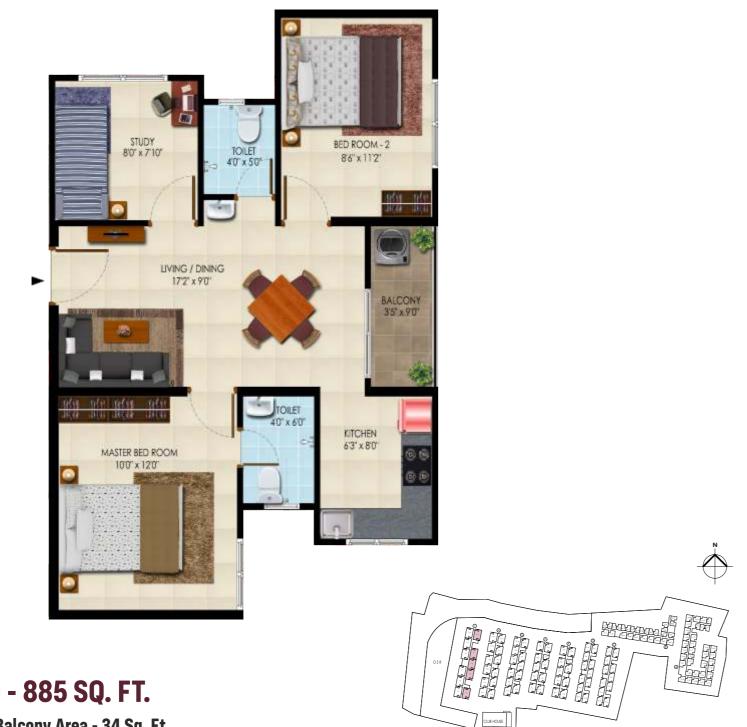

## 3 BHK - WEST FACING - 885 SQ. FT.

Carpet Area - 555 Sq. Ft. + Exclusive Balcony Area - 34 Sq. Ft.

2 BHK