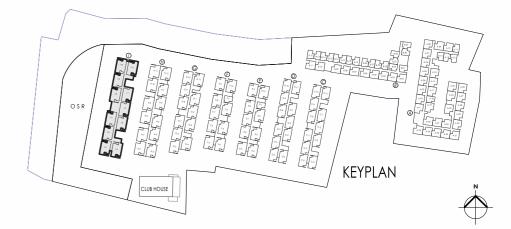

## Master Plan









### 2 BHK - EAST FACING - 730 SQ.FT.

Carpet Area - 465 Sq. Ft. + Exclusive Balcony Area - 28 Sq. Ft.





Carpet Area - 456 Sq. Ft. + Exclusive Balcony Area - 28 Sq. Ft.



Carpet Area - 535 Sq. Ft. + Exclusive Balcony Area - 32 Sq. Ft.



Carpet Area - 555 Sq. Ft. + Exclusive Balcony Area - 34 Sq. Ft.



## 3 BHK - WEST FACING - 885 SQ. FT.

Carpet Area - 555 Sq. Ft. + Exclusive Balcony Area - 34 Sq. Ft.





2 BHK



## Block-H







## Block-I



3 ВНК



## Specifications

#### Living Room

| Main Door : | 7 feet high wooden door frame & flush door shutter   |
|-------------|------------------------------------------------------|
|             | / moulded skin panel door shutters with paint finish |
|             | on both sides                                        |
| Windows :   | UPVC windows with sliding shutters                   |
| Flooring :  | Vitrified tile flooring (2' X2')                     |
| D :         |                                                      |

- Paint : Emulsion paint
- Electrical : Branded modular switches. TV and telephone points

#### Bedroom

| Door    | : | 7 feet high wooden door frame & flush door shutter   |
|---------|---|------------------------------------------------------|
|         |   |