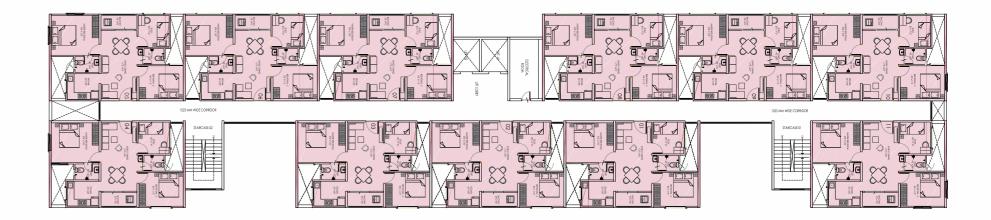

### 2 BHK - EAST FACING - 730 SQ.FT.

Carpet Area - 465 Sq. Ft. + Exclusive Balcony Area - 28 Sq. Ft.

Carpet Area - 456 Sq. Ft. + Exclusive Balcony Area - 28 Sq. Ft.

Carpet Area - 535 Sq. Ft. + Exclusive Balcony Area - 32 Sq. Ft.

Carpet Area - 555 Sq. Ft. + Exclusive Balcony Area - 34 Sq. Ft.

## 3 BHK - WEST FACING - 885 SQ. FT.

Carpet Area - 555 Sq. Ft. + Exclusive Balcony Area - 34 Sq. Ft.

2 BHK