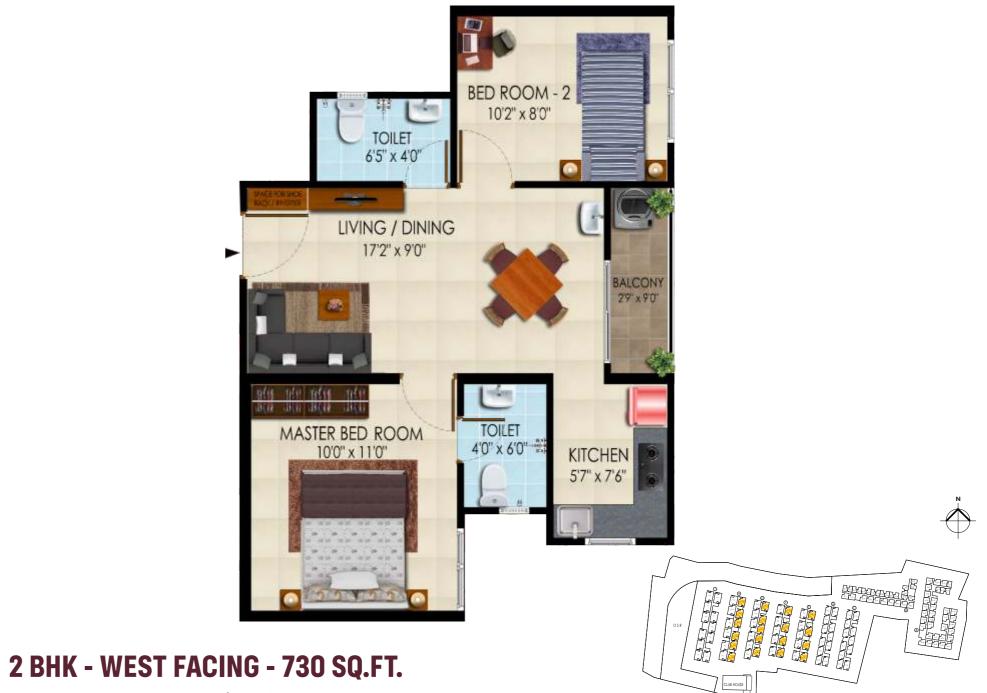

### 2 BHK - EAST FACING - 730 SQ.FT.

Carpet Area - 465 Sq. Ft. + Exclusive Balcony Area - 28 Sq. Ft.

Carpet Area - 456 Sq. Ft. + Exclusive Balcony Area - 28 Sq. Ft.

Carpet Area - 535 Sq. Ft. + Exclusive Balcony Area - 32 Sq. Ft.