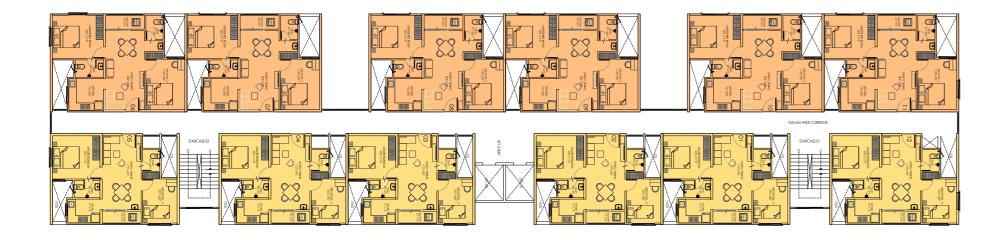

## Master Plan









### 2 BHK - EAST FACING - 730 SQ.FT.

Carpet Area - 465 Sq. Ft. + Exclusive Balcony Area - 28 Sq. Ft.





Carpet Area - 456 Sq. Ft. + Exclusive Balcony Area - 28 Sq. Ft.



Carpet Area - 535 Sq. Ft. + Exclusive Balcony Area - 32 Sq. Ft.



Carpet Area - 555 Sq. Ft. + Exclusive Balcony Area - 34 Sq. Ft.



## 3 BHK - WEST FACING - 885 SQ. FT.

Carpet Area - 555 Sq. Ft. + Exclusive Balcony Area - 34 Sq. Ft.





2 BHK



## Block-H







## Block-I



3 ВНК



## Specifications

#### Living Room

| Main Door : | 7 feet high wooden door frame & flush door shutter   |
|-------------|------------------------------------------------------|
|             | / moulded skin panel door shutters with paint finish |
|             | on both sides                                        |
| Windows :   | UPVC windows with sliding shutters                   |
| Flooring :  | Vitrified tile flooring (2' X2')                     |
| D :         |                                                      |

- Paint : Emulsion paint
- Electrical : Branded modular switches. TV and telephone points

#### Bedroom

| Door    | : | 7 feet high wooden door frame & flush door shutter   |
|---------|---|---------------------------------------------