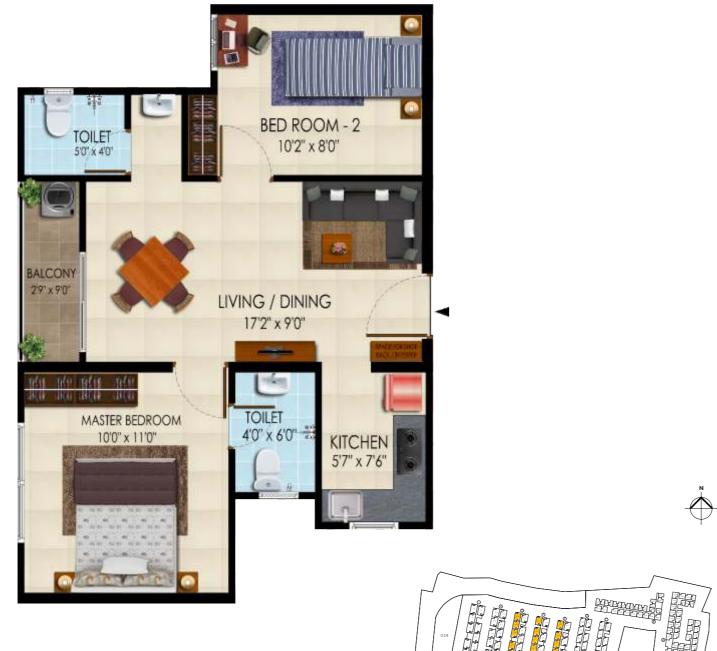

### 2 BHK - EAST FACING - 730 SQ.FT.

Carpet Area - 465 Sq. Ft. + Exclusive Balcony Area - 28 Sq. Ft.

Carpet Area - 456 Sq. Ft. + Exclusive Balcony Area - 28 Sq. Ft.

Carpet Area - 535 Sq. Ft. + Exclusive Balcony Area - 32 Sq. Ft.