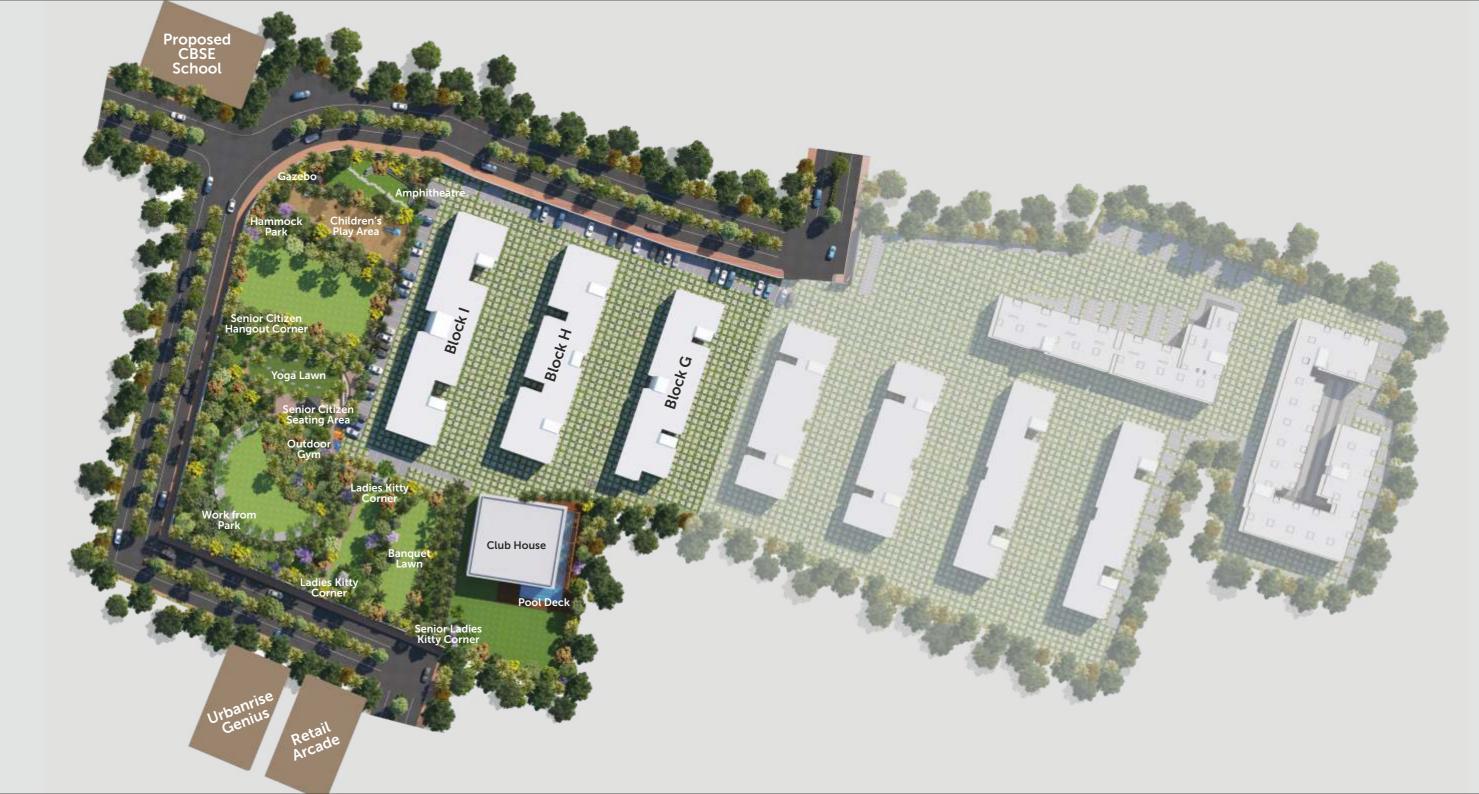

## Master Plan









### 2 BHK - EAST FACING - 730 SQ.FT.

Carpet Area - 465 Sq. Ft. + Exclusive Balcony Area - 28 Sq. Ft.





Carpet Area - 456 Sq. Ft. + Exclusive Balcony Area - 28 Sq. Ft.



Carpet Area - 535 Sq. Ft. + Exclusive Balcony Area - 32 Sq. Ft.



Carpet Area - 555 Sq. Ft. + Exclusive Balcony Area - 34 Sq. Ft.



## 3 BHK - WEST FACING - 885 SQ. FT.

Carpet Area - 555 Sq. Ft. + Exclusive Balcony Area - 34 Sq. Ft.





2 BHK



## Block-H







## Block-I



3 ВНК



## Specifications

#### Living Room

| Main Door : | 7 feet high wooden door frame & flush door shutter   |
|-------------|------------------------------------------------------|
|             | / moulded skin panel door shutters with paint finish |
|             | on both sides                                        |
| Wind